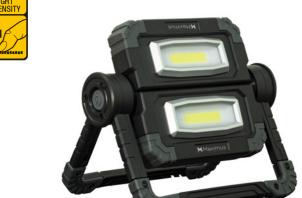

## 2x 10 Watt LED Working Lamp "Butterfly" • 1000 Lumen Power

## MAXINUS 1000 LUMEN LED WORKING LAMP 2x 10 Watt Power COB WILLIAM TO THE COB TO THE CO

## M-WKL-007B

Function 100% - 50% - Off

360° completely rotatable

180° individual COB luminaires can be

rotated independently

COB LED can be switched on independently

LED Type 2x 10 Watt COB LED

Light Output 1000 lumens