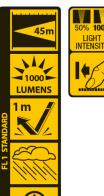

## M-WKL-007B

Function 100% - 50% - Off

360° completely rotatable

180° individual COB luminaires can be

rotated independently

COB LED can be switched on independently

LED Type 2x 10 Watt COB LED

Light Output 1000 lumens

Beam Distance 45m

Run Time 100% = 3h / 50% = 7h

Water Resistance IP20

Material Aluminium/plastic

Color Black

Battery operated 4x AA Alkaline included

Dimensions 20.00cm x 23.00cm x 5.00cm

Packaging 1 piece in colorbox